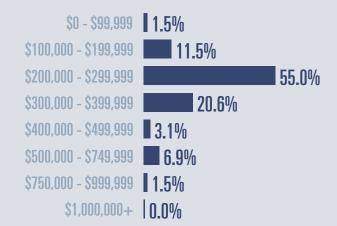

## **Price Distribution**

Median price \$273,960

+3.9%

Compared to June 2023

**Active listings** 

**72**%

559 in June 2024

**Closed sales** 