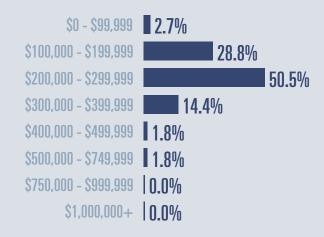

# Killeen Housing Report

## February 2025



Median price \$245,000

**+6.1**%

**Compared to February 2024** 

#### **Price Distribution**





**540 in February 2025** 





### Days on market

Days on market 76
Days to close 26

Total 102

13 days more than February 2024



**Months of inventory** 

118 in February 2025

3.8

Compared to 3.0 in February 2024

#### About the data used in this report

Data used in this report come from the Texas REALTOR® Data Relevance Project, a partnership among the Texas Association of REALTOR® and local REALTOR® associations throughout the state. Analysis is provided through a research agreement with the Real Estate Center at Texas A&M University.