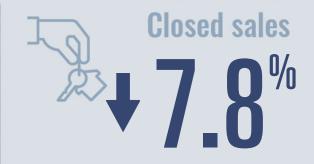

# Killeen Housing Report

## February 2025



Median price \$245,000

**+6.1**%

**Compared to February 2024** 

#### **Price Distribution**





**540 in February 2025** 





### Days on market

Days on market 76
Days to close 26

Total 102

13 days more than February 2024



**Months of inventory** 

118 in February 2025

3.8

Compared to 3.0 in February 2024

#### About the data used in this report

Data used in this report come from the Texas REALTOR® Data Relevance Project, a partnership among the Texas Association of REALTOR® and local REALTOR® associations throughout the state. Analysis is provided through a research agreement with the Real Estate Center at Texas A&M University.