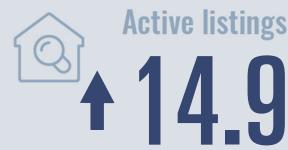

### Days on market

Days on market 76
Days to close 26

Total 102

13 days more than February 2024

**Months of inventory** 

118 in February 2025

3.8

Compared to 3.0 in February 2024