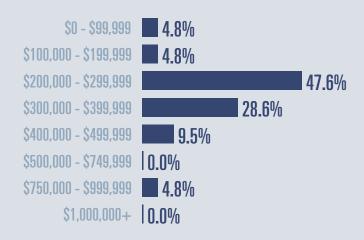

# Belton Housing Report

# February 2025



Median price \$298,000

**+5.4**<sup>%</sup>

**Compared to February 2024** 

#### **Price Distribution**





**102 in February 2025** 



22 in February 2025



### Days on market

Days on market 109
Days to close 39
Total 148

17 days more than February 2024



## **Months of inventory**

5.2

Compared to 3.3 in February 2024

#### About the data used in this report

Data used in this report come from the Texas REALTOR® Data Relevance Project, a partnership among the Texas Association of REALTOR® and local REALTOR® associations throughout the state. Analysis is provided through a research agreement with the Real Estate Center at Texas A&M University.