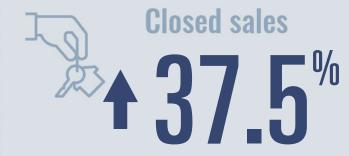

# Belton Housing Report

# February 2025



Median price \$298,000

**+5.4**<sup>%</sup>

**Compared to February 2024** 

#### **Price Distribution**





**102 in February 2025** 



22 in February 2025



### Days on market

Days on market 109
Days to close 39
Total 148

17 days more than February 2024



## **Months of inventory**

5.2

Compared to 3.3 in February 2024

#### About the data used in this report

Data used in this report come from the Texas REALTOR® Data Relevance Project, a partnership among the Texas Association of REALTOR® and local REALTOR® associations throughout the state. Analysis is provided through a research agreement with the Real Estate Center at Texas A&M University.