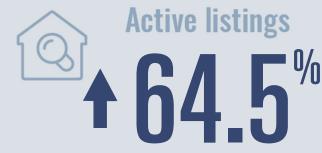

# Belton Housing Report

# February 2025



Median price \$298,000

**+5.4**<sup>%</sup>

**Compared to February 2024** 

#### **Price Distribution**





**102 in February 2025** 



22 in February 2025



### Days on market

Days on market 109
Days to close 39
Total 148

17 days more than February 2024



## **Months of inventory**

5.2

Compared to 3.3 in February 2024

#### About the data used in this report

Data used in this report come from the Texas REALTOR® Data Relevance Project, a partnership among the Texas Association of REALTOR® and local REALTOR® associations throughout the state. Analysis is provided through a research agreement with the Real Estate Center at Texas A&M University.