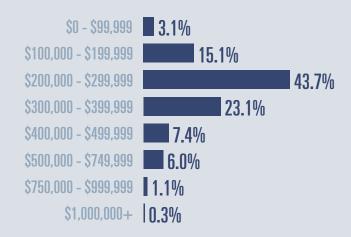

#### **Price Distribution**

**Active listings** 

32%

2,062 in February 2025

**376 in February 2025** 