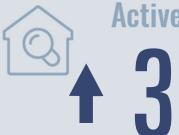

#### **Price Distribution**

**Active listings** 

32%

2,062 in February 2025

**376 in February 2025** 