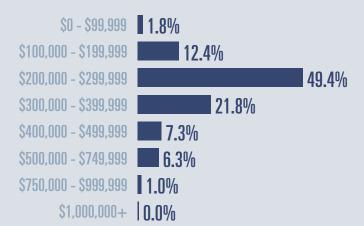

## **Price Distribution**

Median price \$278,000

**+1.4**<sup>%</sup>

Compared to same quarter last year

**Active listings** 

**72**%

559 in 2024 Q2

**Closed sales** 